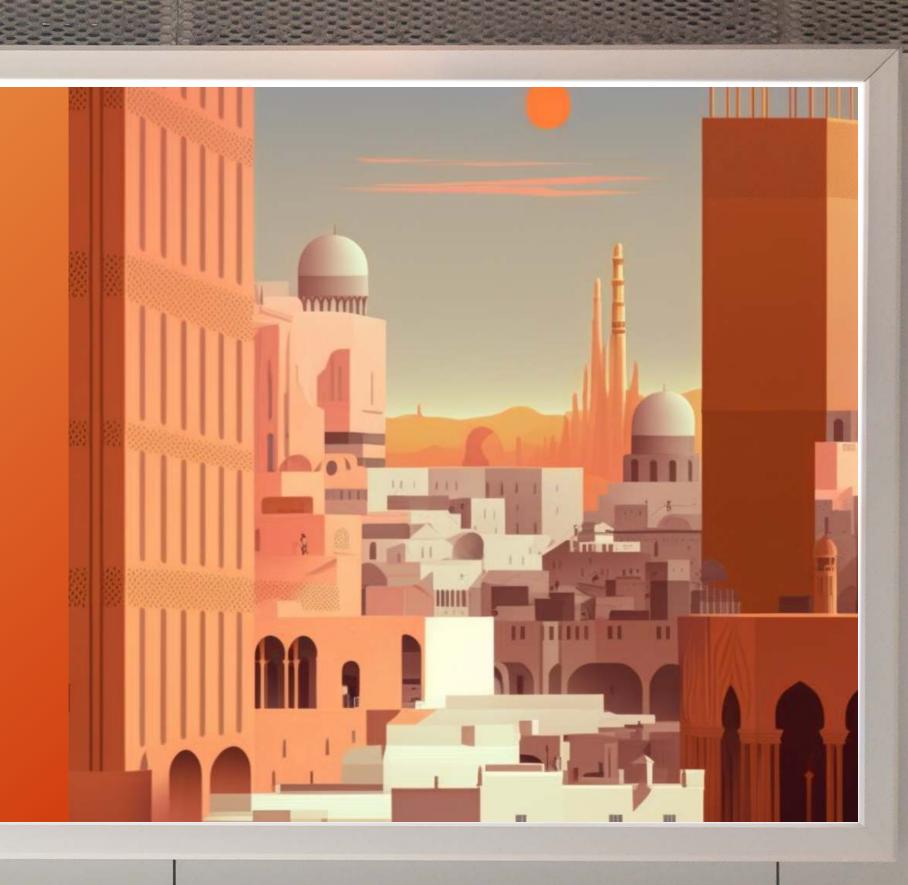

# Graphics style

Generative graphics are used in the corporate colors of the brand book, where the main color of the image is tied to the umbrella brand.

The picture shows local landscapes (desert, oasis, palm trees) and modern skyscrapers / city panoramas / streets