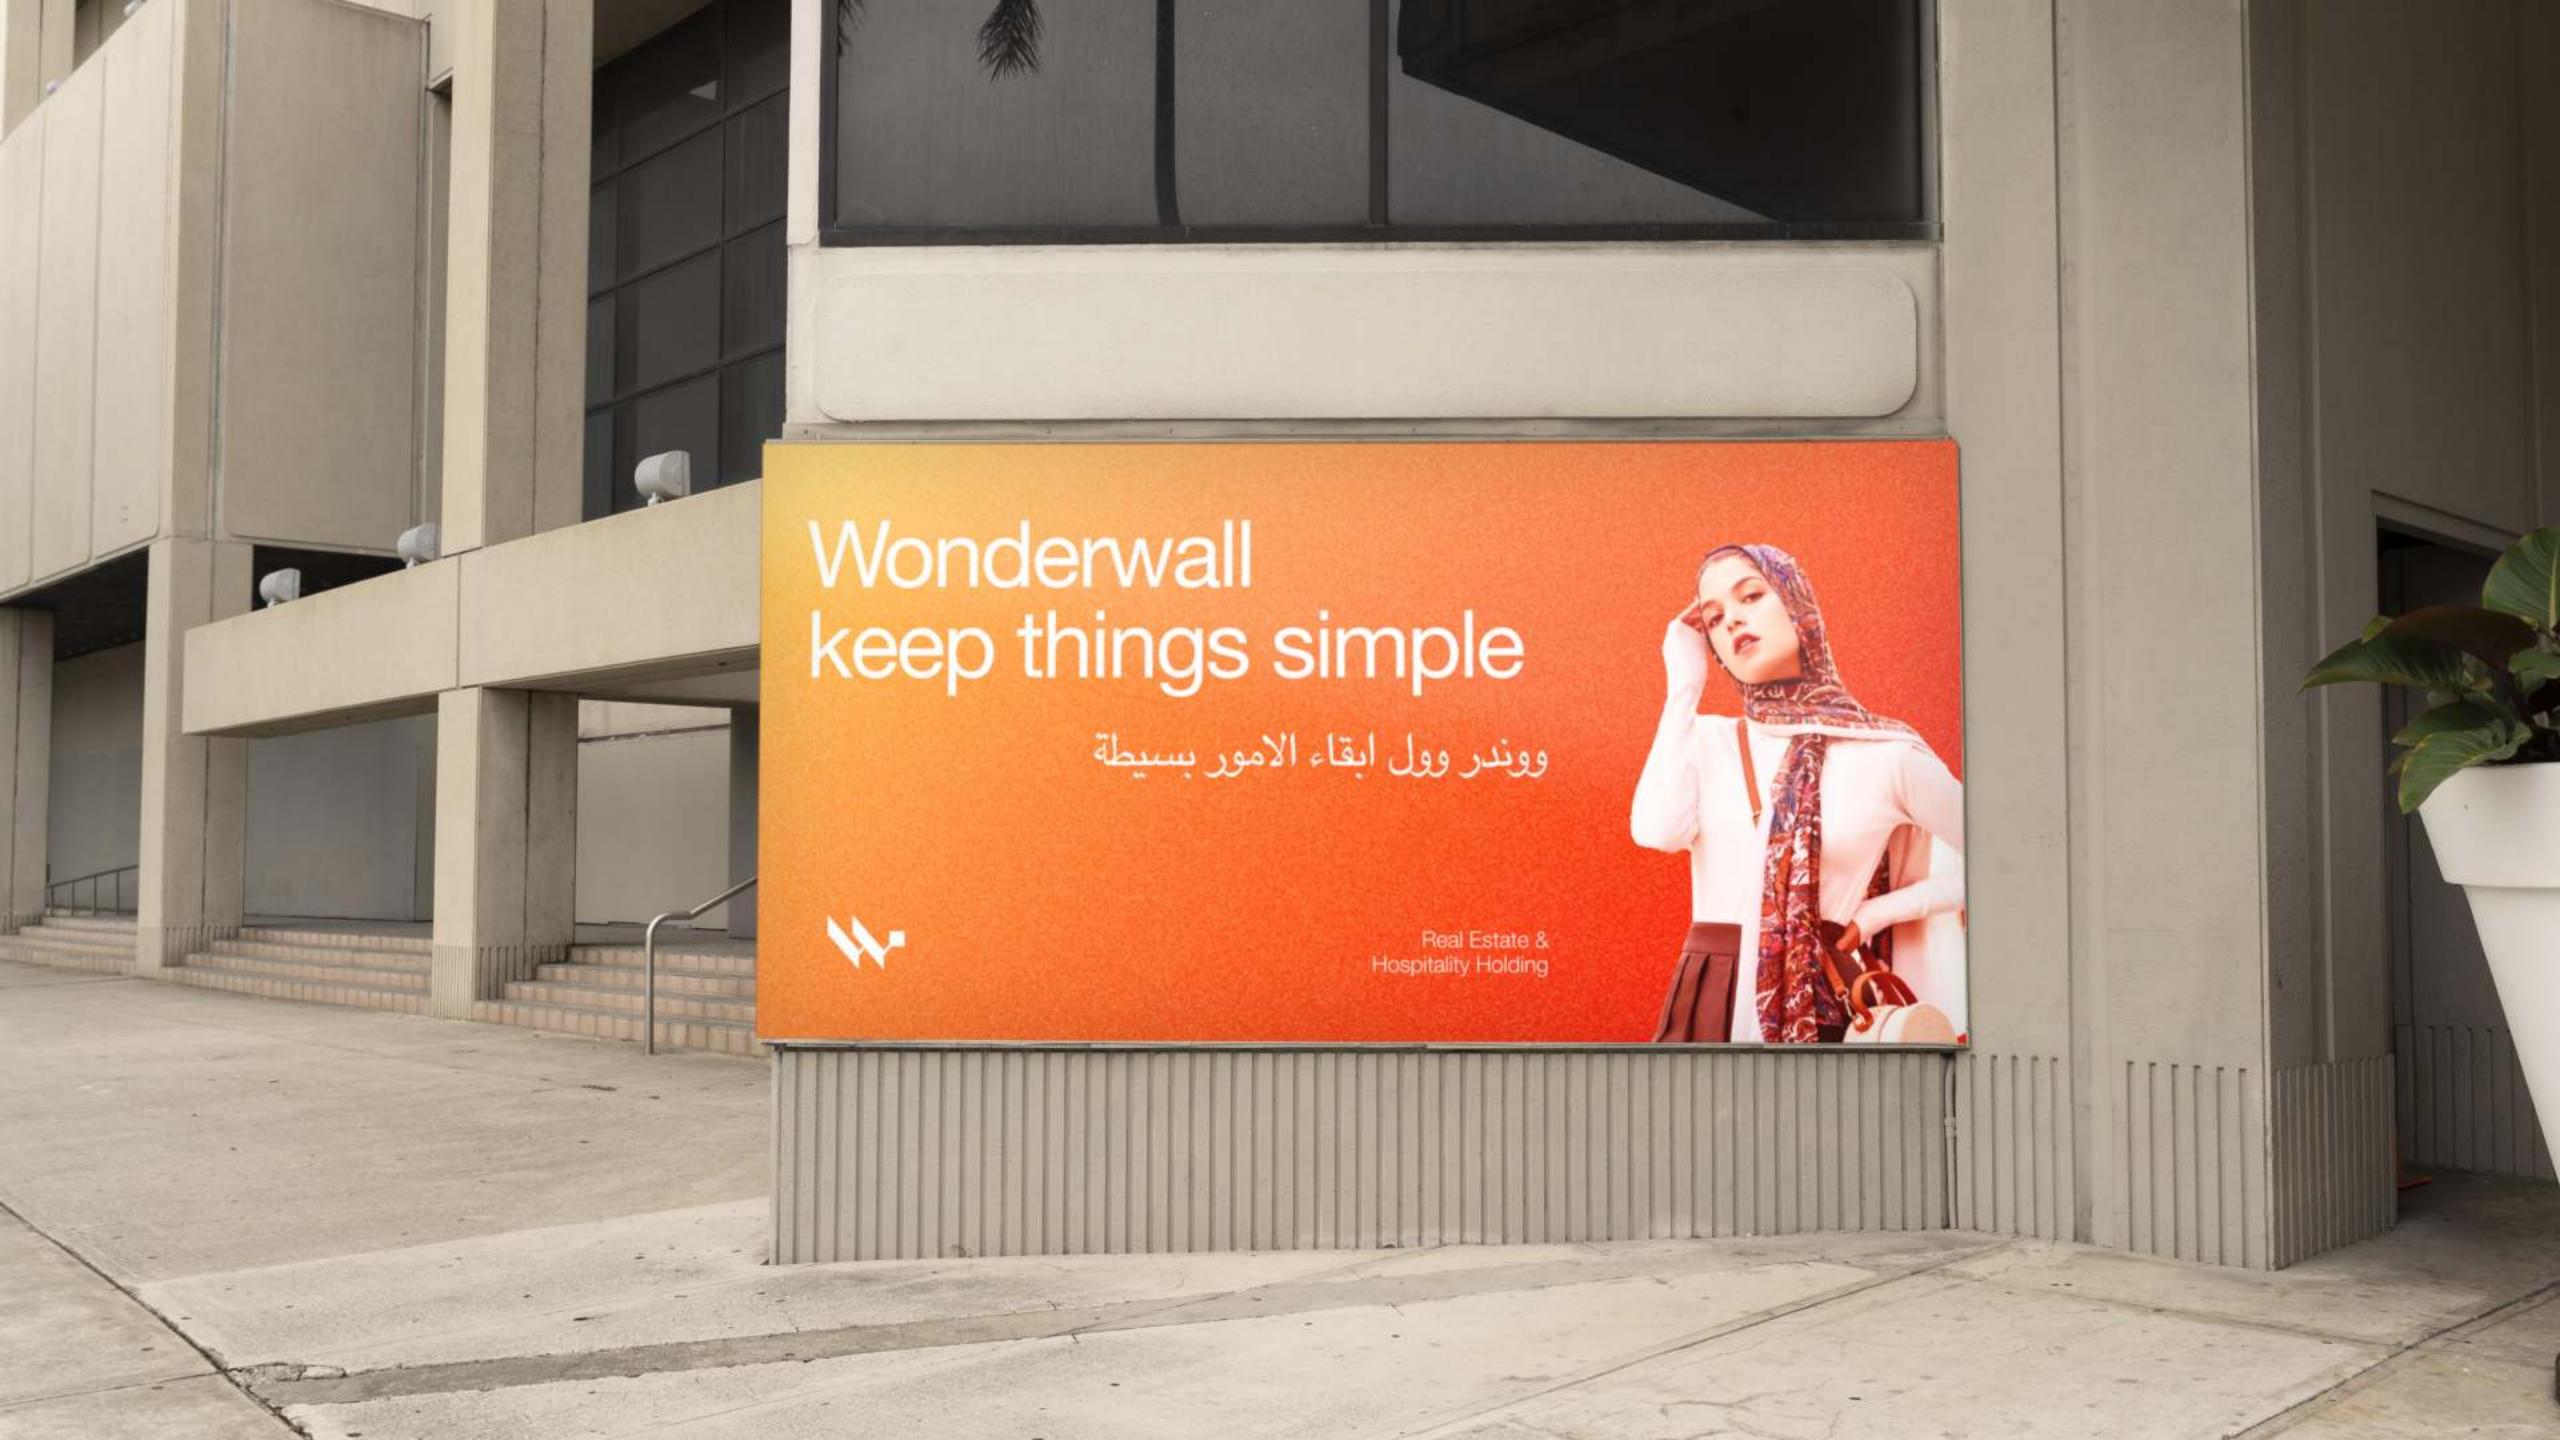

We fill the entire space of the canvas with dark photographs, the inscriptions - with white. On the background - a white icon of the logo with 10% transparency, we hide fragments with a mask, where the sign enters the main object

# Wonderwall keep things simple

ووندر وول ابقاء الامور بسيطة

Light photos are designed in a strict style - black text on a white background, the photo takes up half the canvas space

Main
Umbelliferae

ووندر وول ابقاء الامور بسيطة

Real Estate & Hospitality Holding