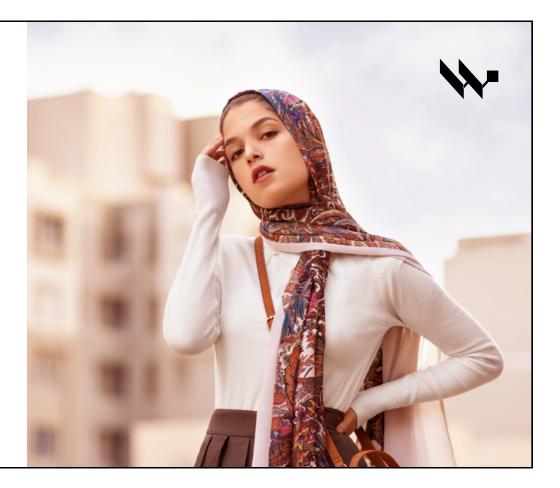

# Photo stylistics

In photographs, it is recommended to use images of people mainly with colorful, characteristic attributes in clothing.

Apply a red filter 30% #FF3434 on top of all photos in Soft Light mode