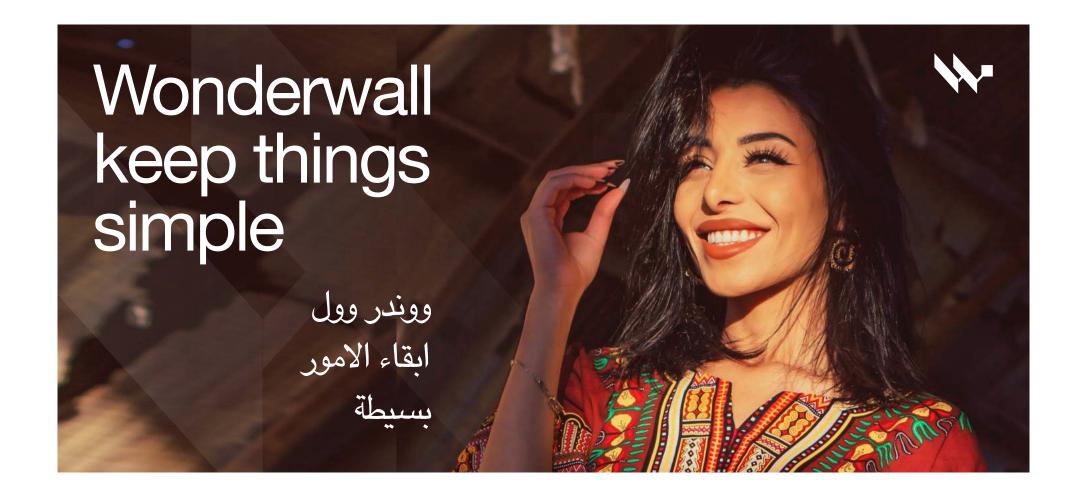

# Photo stylistics

In photographs, it is recommended to use images of people mainly with colorful, characteristic attributes in clothing.

Apply a red filter 30% #FF3434 on top of all photos in Soft Light mode

We fill the entire space of the canvas with dark photographs, the inscriptions - with white. On the background - a white icon of the logo with 10% transparency, we hide fragments with a mask, where the sign enters the main object

# Wonderwall keep things simple

ووندر وول ابقاء الامور بسيطة

Light photos are designed in a strict style - black text on a white background, the photo takes up half the canvas space