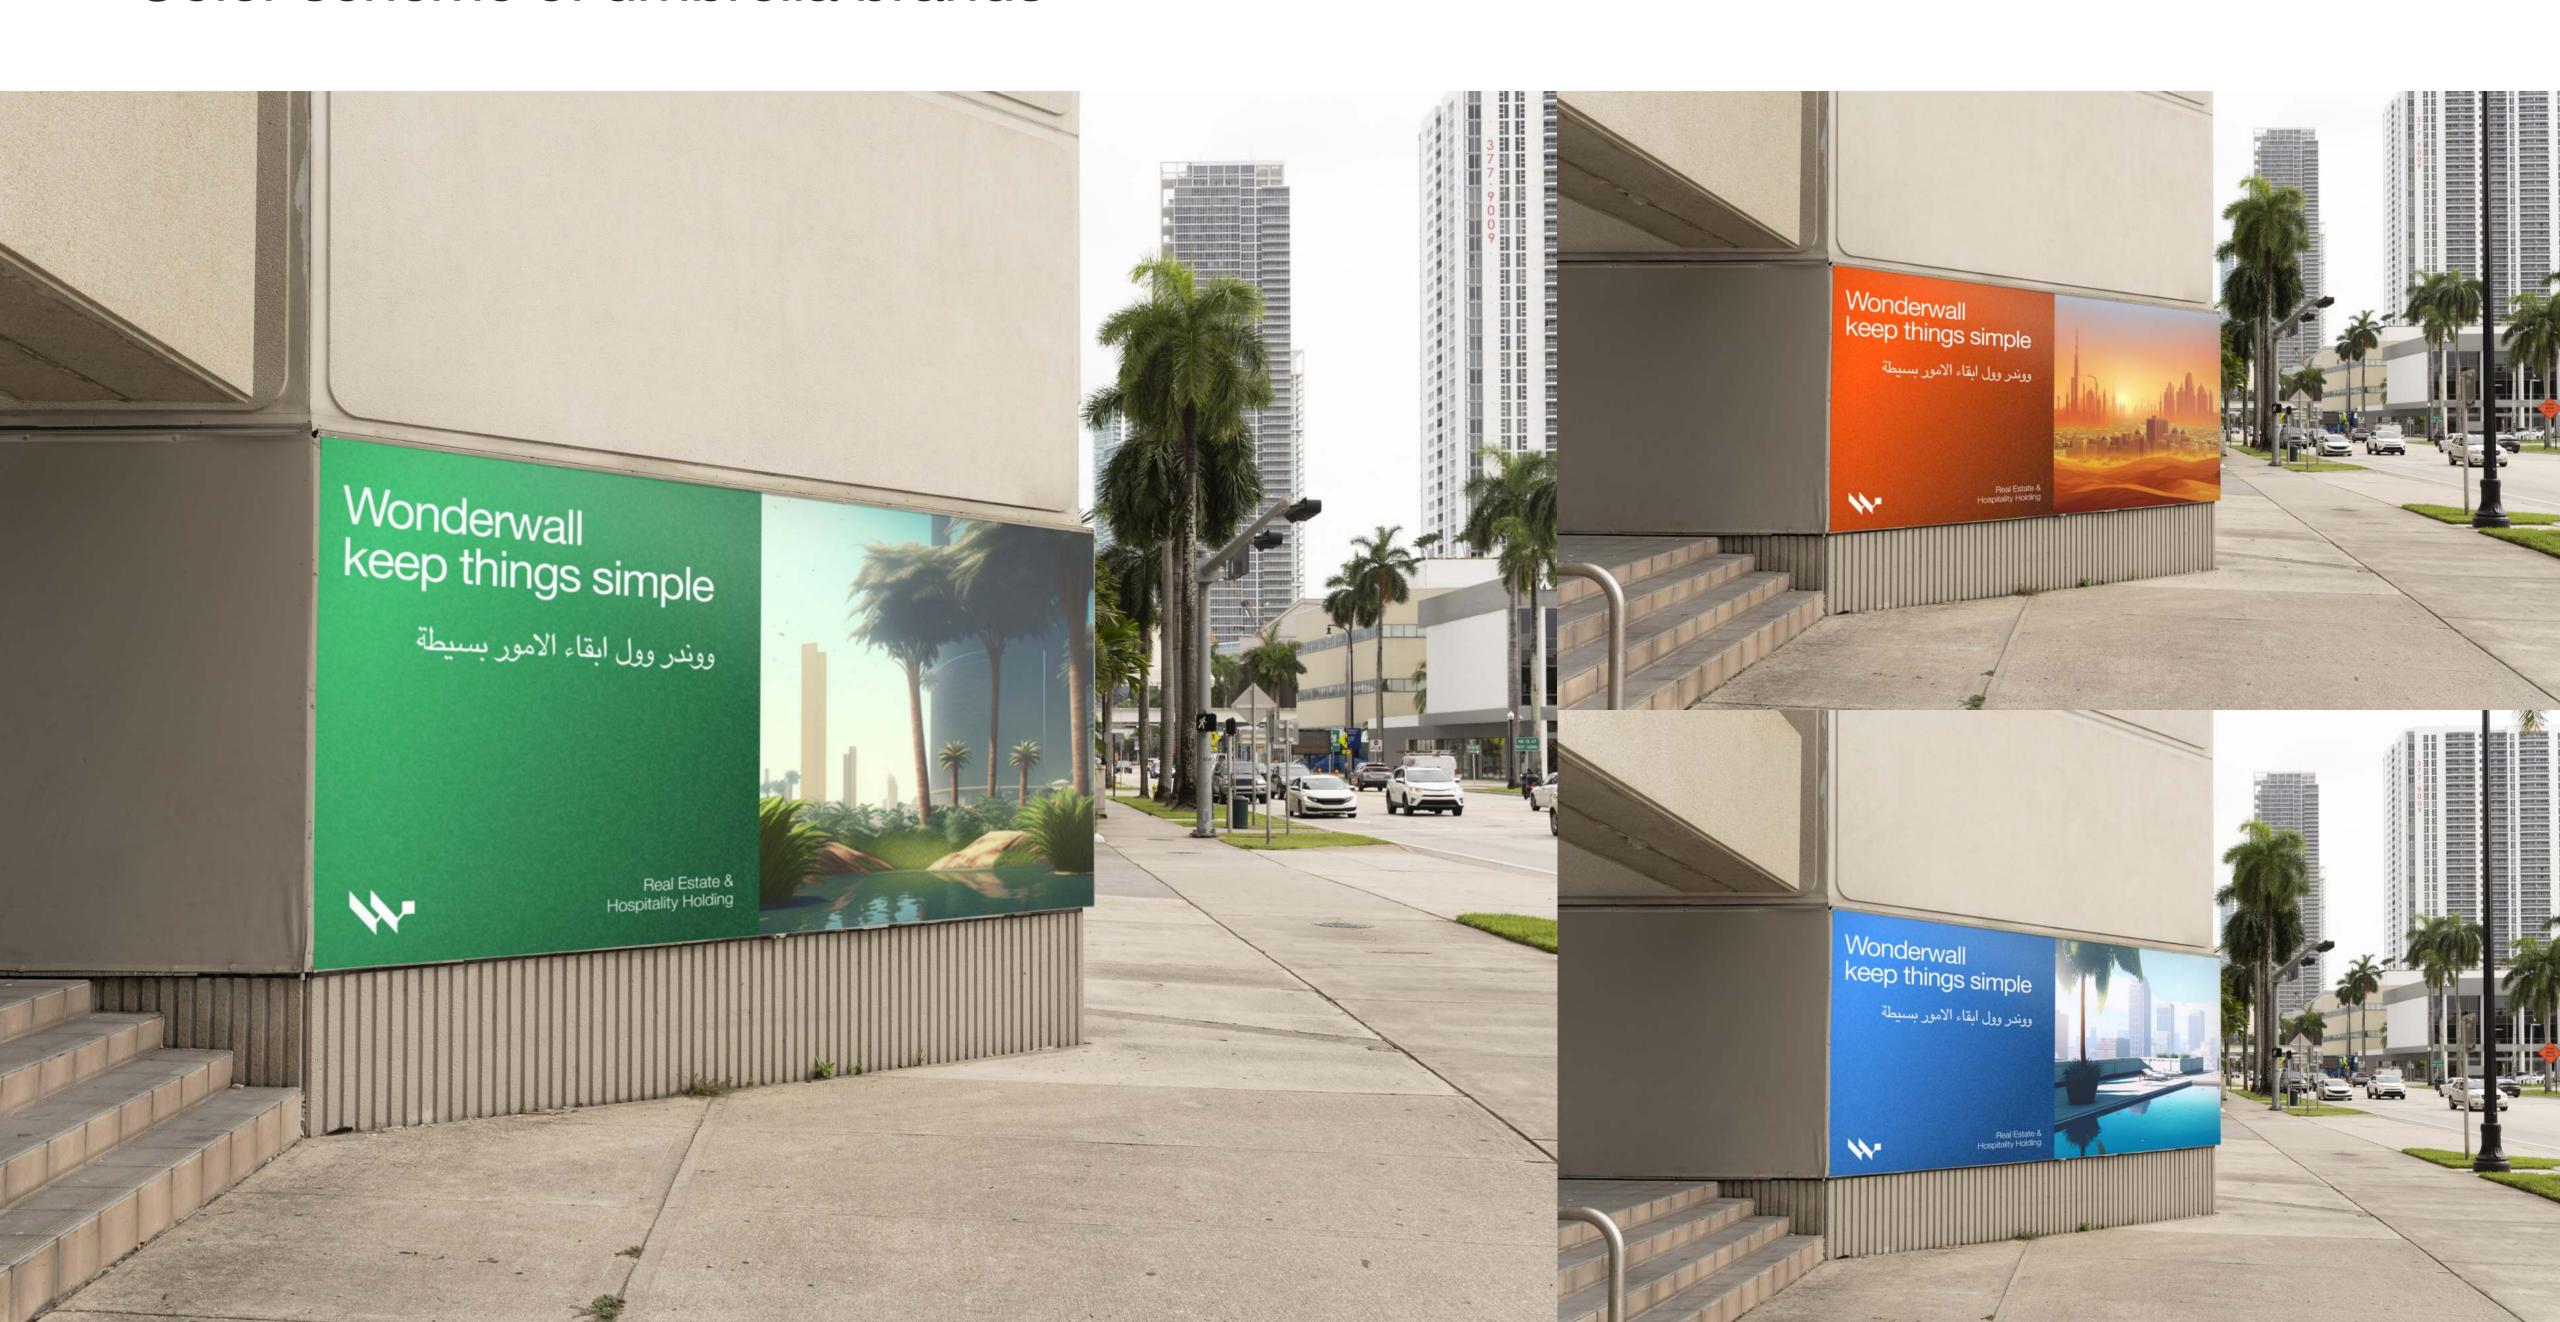

### Color scheme of umbrella brands

Umbrella holding and supporting development vector.
Allows you to differentiate areas
The colors are chosen according to the style of the
Eastern world.

#### Color fill

WONDERWALL

WONDERWALL

Gradient + Noise

WONDERWALL

Red-orange symbolizes fame, success, wealth, triumph.
Green - oasis, nature, life, relaxation.
Blue is the color of the sky, the sea, boundless distances and endless depths.

# Graphics style

Generative graphics are used in the corporate colors of the brand book, where the main color of the image is tied to the umbrella brand.

The picture shows local landscapes (desert, oasis, palm trees) and modern skyscrapers / city panoramas / streets