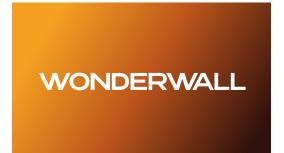

#### Orange accent

Orange was chosen as the main color to create or increase user loyalty, it entices and stimulates inner desires

The style-forming component of the brand is also white noise superimposed on top of gradients - it refers to the hot desert and oriental flavor, thus making the brand closer to the user

#### Color fill

WONDERWALL

WONDERWALL

Gradient + Noise

WONDERWALL

Red-orange symbolizes fame, success, wealth, triumph.
Green - oasis, nature, life, relaxation.
Blue is the color of the sky, the sea, boundless distances and endless depths.