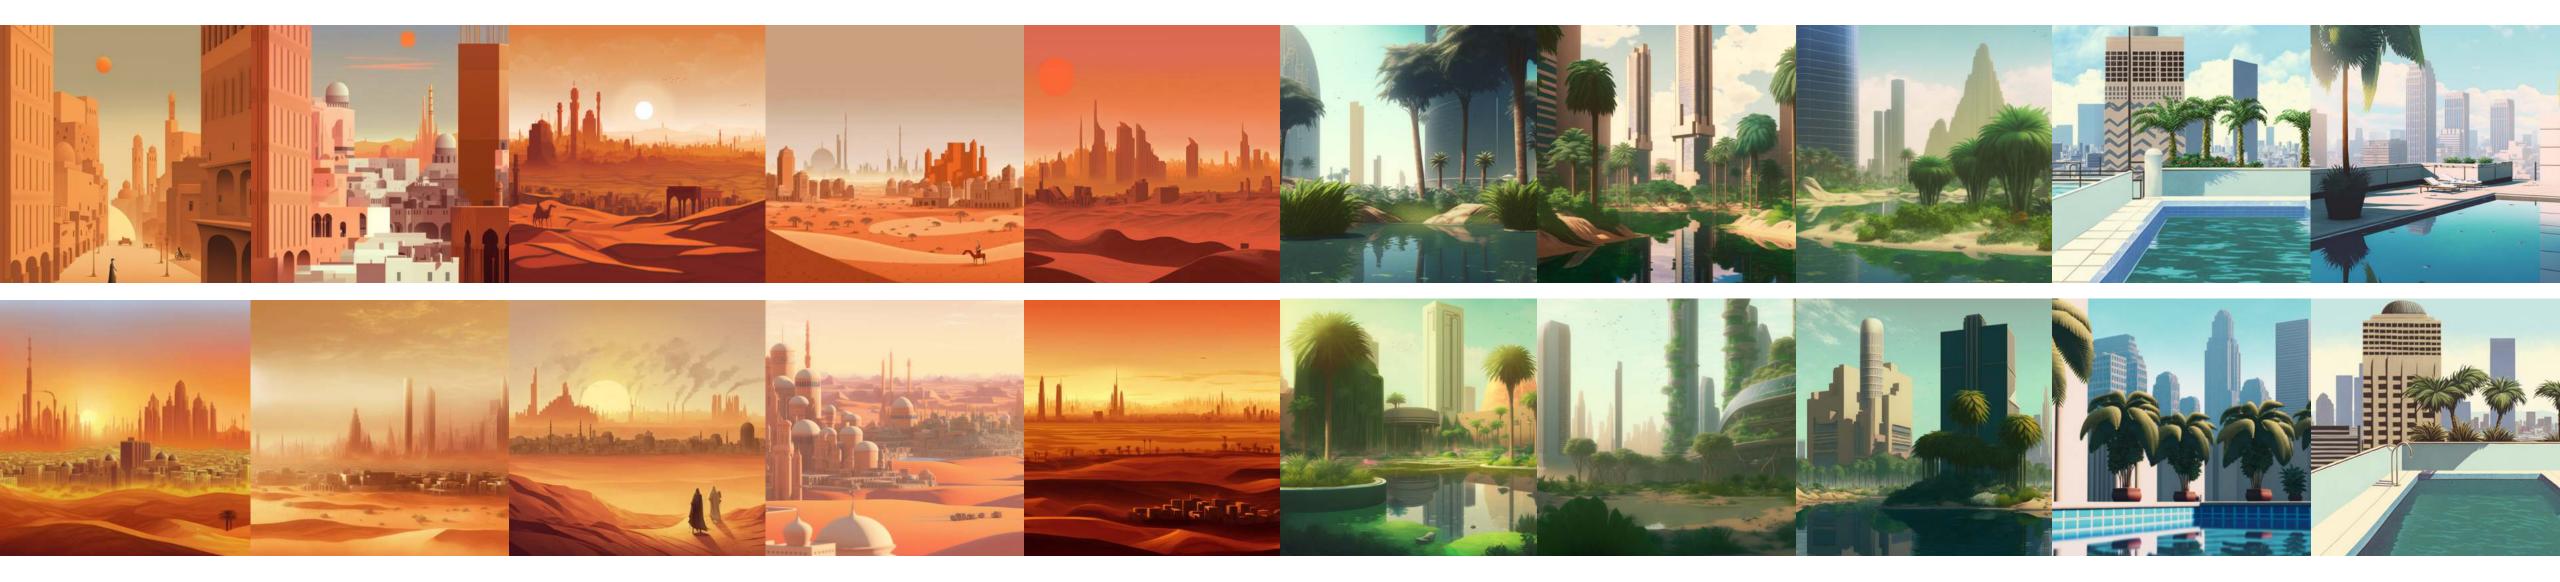

# Graphics style

Generative graphics are used in the corporate colors of the brand book, where the main color of the image is tied to the umbrella brand.

The picture shows local landscapes (desert, oasis, palm trees) and modern skyscrapers / city panoramas / streets