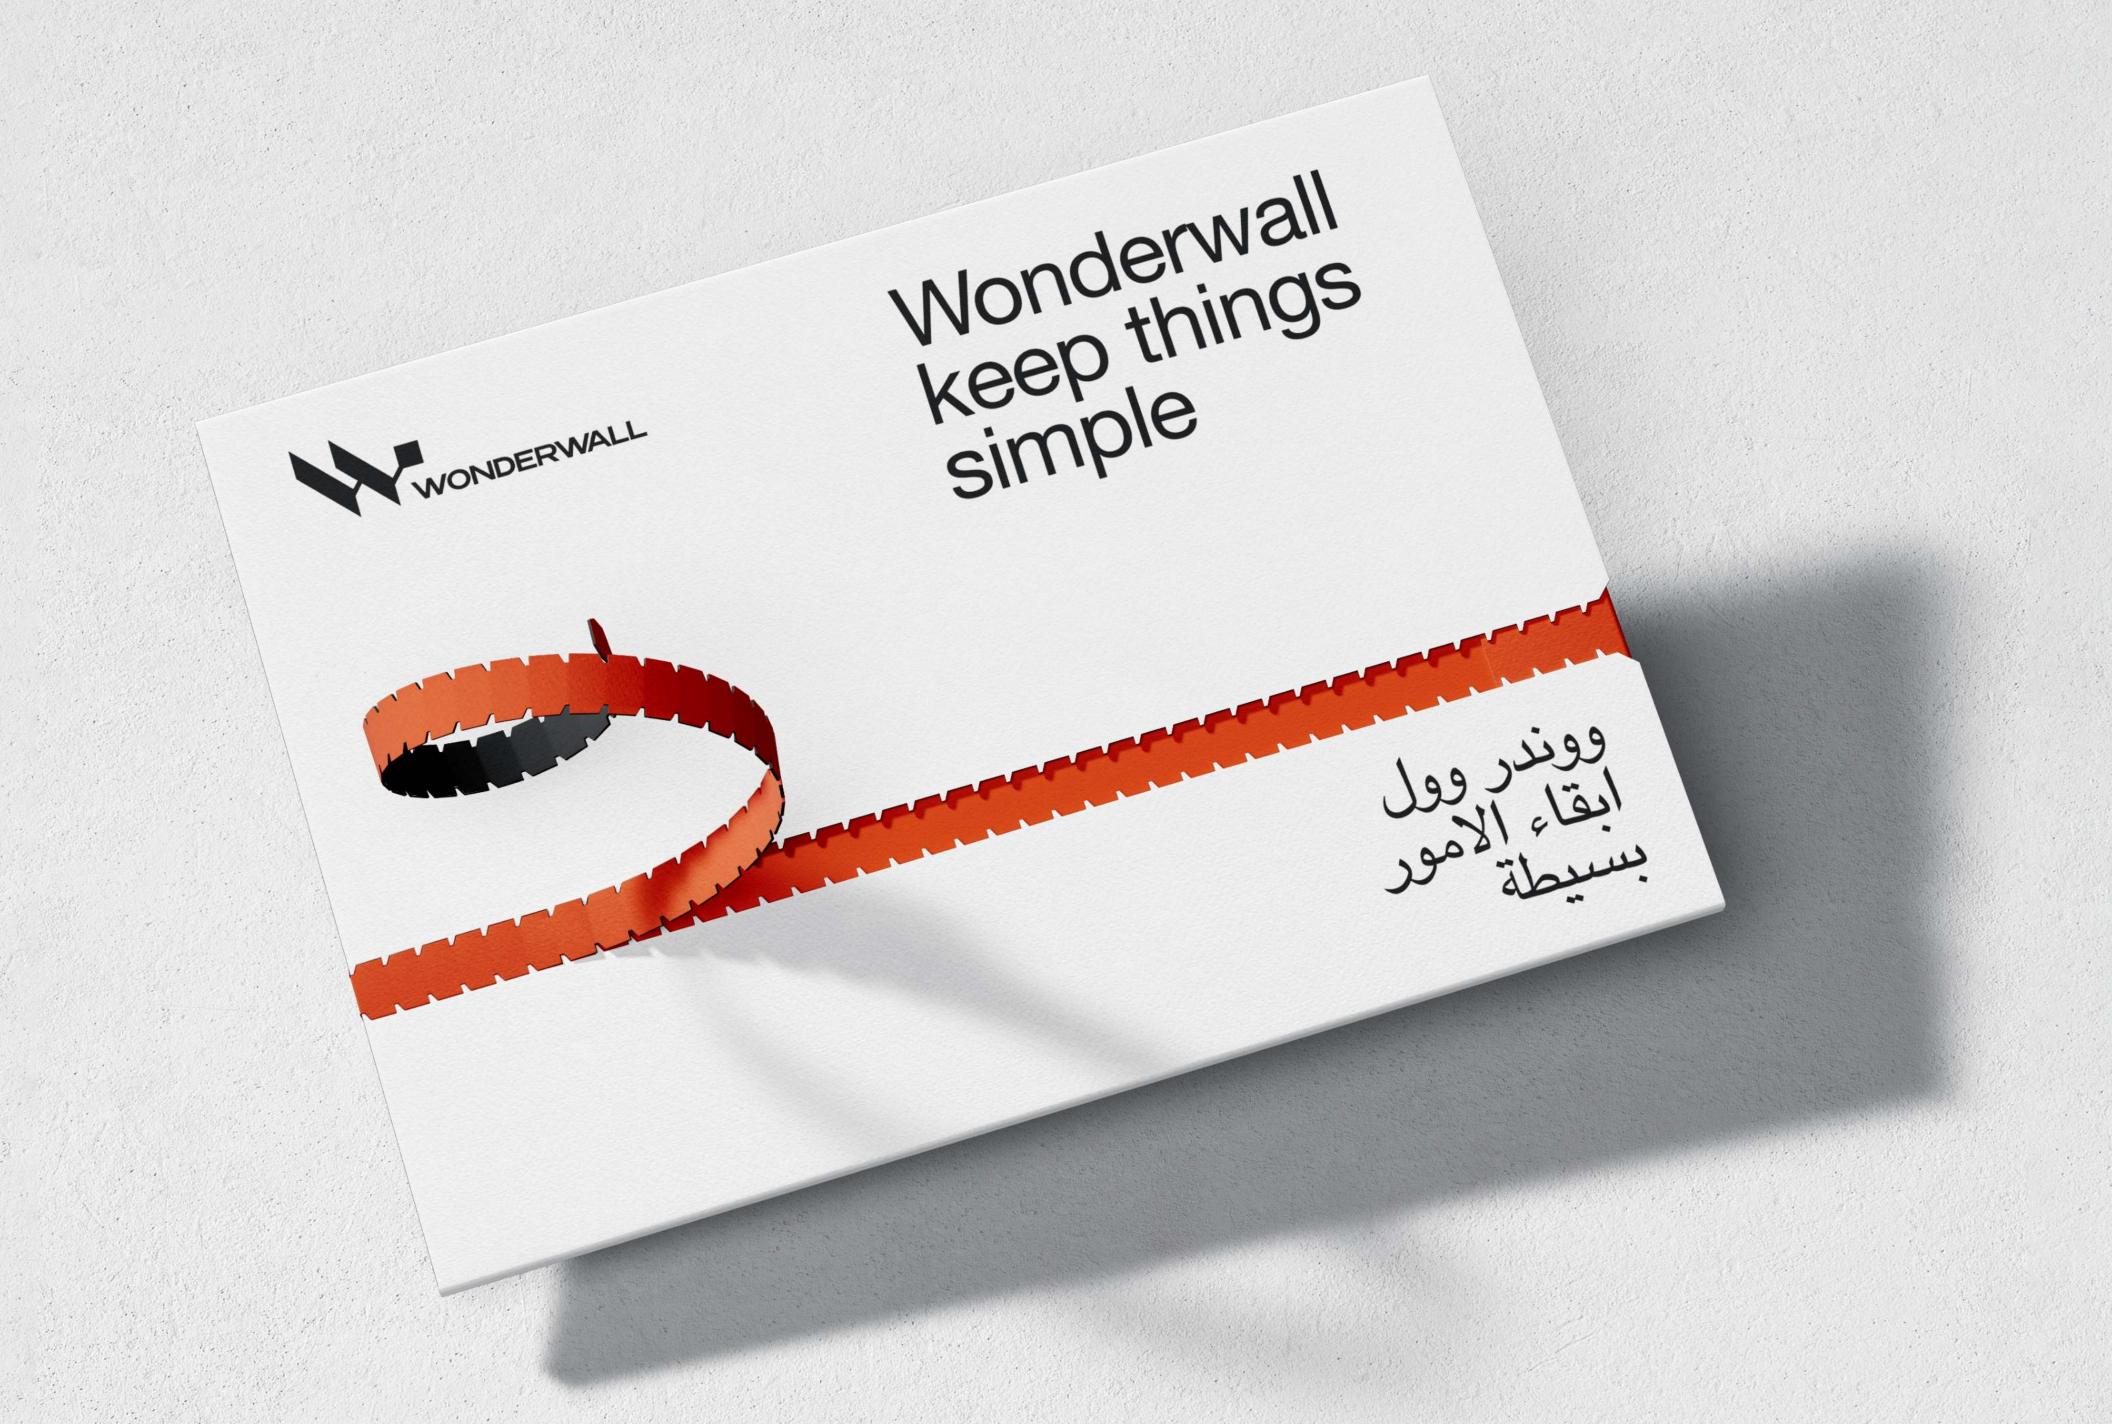

# Wonderwall keep things simple

ووندر وول ابقاء الامور بسيطة

Light photos are designed in a strict style - black text on a white background, the photo takes up half the canvas space